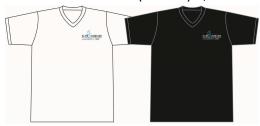

## Ladies V neck stretch short sleeved t-shirt with Nationals 2013 logo on front

**LVNB** - Black – Sizes 8 10 12 14 16 18 20 (Slim Fit) \$40 **LVNW** - White – Sizes 8 10 12 14 16 18 20 (Slim Fit) \$40