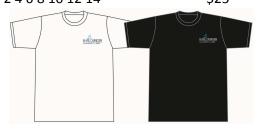

#### Childrens crew neck short sleeved t-shirt with Nationals 2013 logo on front

**CB** - Black – Sizes 2 4 6 8 10 12 14 \$25 **CW** - White – Sizes 2 4 6 8 10 12 14 \$25