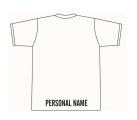

To personalise your official t-shirt your name can be printed on the base of the back of the back of the shirt for an additional \$10. A maximum of 8 letters can be used.

Badges are also available with the 2013 Nationals logo on them. These will be in limited supply at the competition so order your badge now to avoid disappointment. Badges are \$10